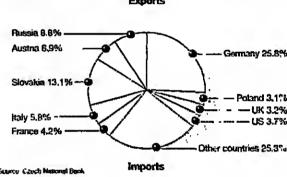

# FINANCIAL TIMES

Telemedicine Boosted by cheaper telecoms

Technology, Page 24

Semiconductors

Troubled times in Taiwan

**Today's survey** 

warn west against

seeking domination